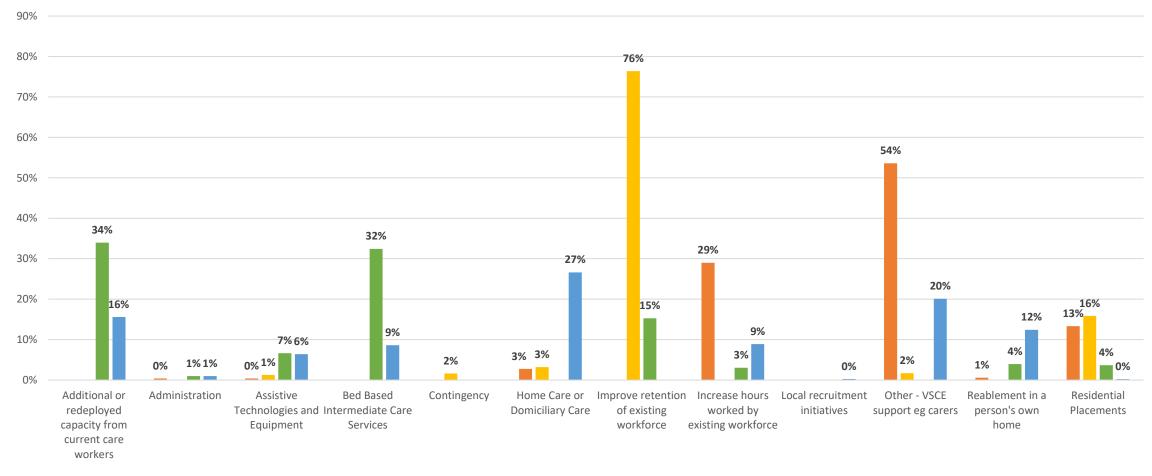

# Overall SY ICB ASC Discharge Fund spend by place, scheme type and % of allocation for 2022/23Total = £14,011,965

■ Barnsley ■ Doncaster ■ Rotherham ■ Sheffield