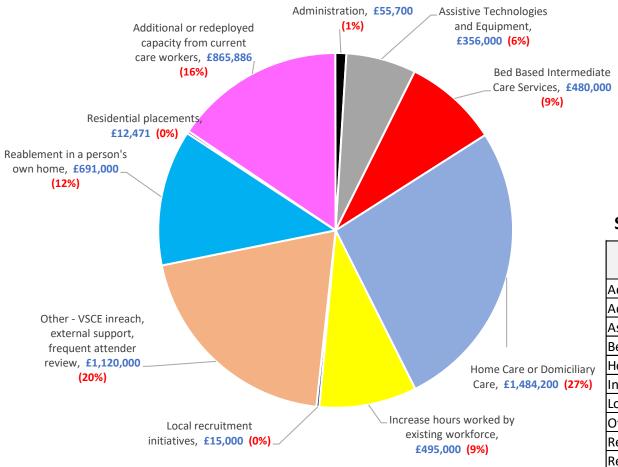

# Sheffield ASC Discharge Fund spend by scheme type for 2022/23 Total = £5,575,257

#### Sheffield spend by scheme type and ICB allocation or LA Grant:-

|                                                                  | ICB         |             |   |           |
|------------------------------------------------------------------|-------------|-------------|---|-----------|
| Scheme Type                                                      | Allocation  | LA Grant    |   | Total     |
| Additional or redeployed capacity from current care workers      | 130,000     | 735,886     | £ | 865,886   |
| Administration                                                   | 33,200      | 22,500      | £ | 55,700    |
| Assistive Technologies and Equipment                             | 300,000     | 56,000      | £ | 356,000   |
| Bed Based Intermediate Care Services                             |             | 480,000     | £ | 480,000   |
| Home Care or Domiciliary Care                                    | 1,474,200   | 10,000      | £ | 1,484,200 |
| Increase hours worked by existing workforce                      | 245,000     | 250,000     | £ | 495,000   |
| Local recruitment initiatives                                    |             | 15,000      | £ | 15,000    |
| Other - VSCE inreach, external support, frequent attender review | 835,000     | 285,000     | £ | 1,120,000 |
| Reablement in a person's own home                                | 291,000     | 400,000     | £ | 691,000   |
| Residential placements                                           | 12,471      |             | £ | 12,471    |
| Total                                                            | £ 3,320,871 | £ 2,254,386 | £ | 5,575,257 |