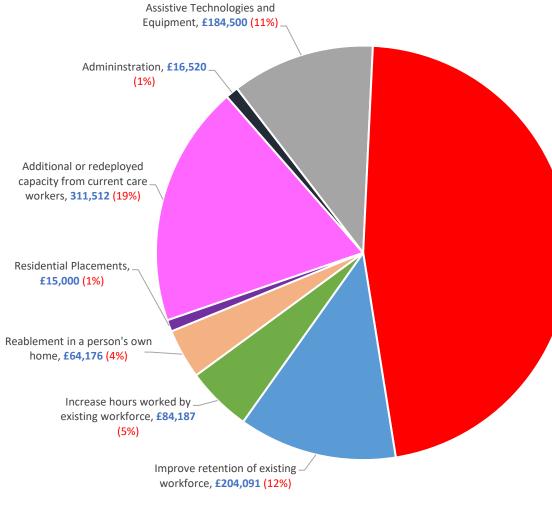

#### Rotherham spend by scheme type and ICB allocation or LA Grant:-

|                                                             | ICB         |             |   |           |
|-------------------------------------------------------------|-------------|-------------|---|-----------|
| Scheme Type                                                 | Allocation  | LA Grant    |   | Total     |
| Additional or redeployed capacity from current care workers | 311,512     | 631,032     | £ | 942,544   |
| Admininstration                                             | £16,520     | £11,210     | £ | 27,730    |
| Assistive Technologies and Equipment                        | £184,500    |             | £ | 184,500   |
| Bed Based Intermediate Care Services                        | £772,014    | £127,761    | £ | 899,775   |
| Improve retention of existing workforce                     | £204,091    | £219,310    | £ | 423,401   |
| Increase hours worked by existing workforce                 | £84,187     |             | £ | 84,187    |
| Reablement in a person's own home                           | £64,176     | £45,000     | £ | 109,176   |
| Residential Placements                                      | £15,000     | £86,760     | £ | 101,760   |
| Total                                                       | £ 1,652,000 | £ 1,121,073 | £ | 2,773,073 |