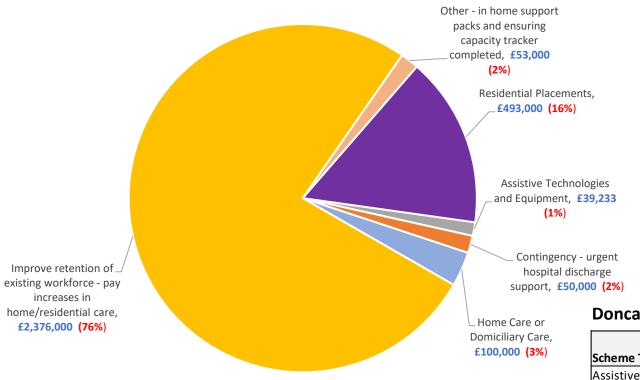

# Doncaster ASC Discharge Fund spend by scheme type for 2022/23 Total = £3,111,233

#### Doncaster spend by scheme type and ICB allocation or LA Grant:-

|                                                                             | ICB         |             |   |           |
|-----------------------------------------------------------------------------|-------------|-------------|---|-----------|
| Scheme Type                                                                 | Allocation  | LA Grant    |   | Total     |
| Assistive Technologies and Equipment                                        | 39,233      |             | £ | 39,233    |
| Contingency - urgent hospital discharge support                             | 50,000      |             | £ | 50,000    |
| Home Care or Domiciliary Care                                               | 48,767      | 51,233      | £ | 100,000   |
| Improve retention of existing workforce - pay increases in home/residential | 1,369,000   | 1,007,000   | £ | 2,376,000 |
| Other - in home support packs and ensuring capacity tracker completed       | 53,000      |             | £ | 53,000    |
| Residential Placements                                                      | 293,000     | 200,000     | £ | 493,000   |
| Total                                                                       | £ 1,853,000 | £ 1,258,233 | £ | 3,111,233 |