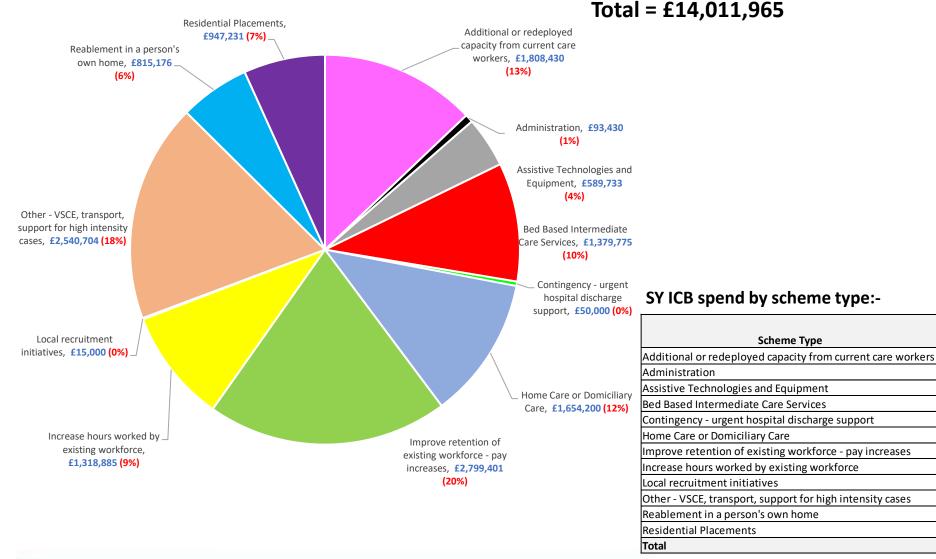

# Overall SY ICB ASC Discharge Fund spend by scheme type for 2022/23

Barnsley

10,000

10.000

70,000

739,698

1,367,704

15,000

340,000

Doncaster

39.233

50,000

100,000

53,000

493,000

2.376.000

Rotherham

942,544

27,730

184.500

899,775

423.401

84,187

109.176

101,760

£2,552,402 | £3,111,233 | £2,773,073 | £ 5,575,257 | £ 14,011,965

Sheffield

55,700

480,000

15,000

691,000

12,471 **£** 

356.000 **£** 

Total

£ 1,379,775

£ 2,799,401

93,430

50,000

15,000

815,176

947,231

589,733

865,886 £ 1,808,430

£

£

1,484,200 £ 1,654,200

495,000 **£ 1,318,885** 

£

1,120,000 £ 2,540,704

£