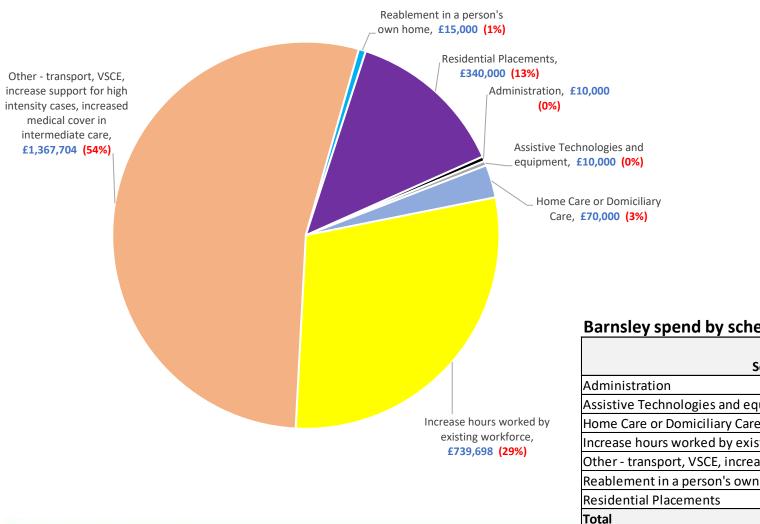

#### Barnsley ASC Discharge Fund spend by scheme type for 2022/23Total = £2,553,402

#### Barnsley spend by scheme type and ICB allocation or LA Grant :-

| ICB         |                                                 |                                                                                              |                                                                                                                                                                                                                                                                               |
|-------------|-------------------------------------------------|----------------------------------------------------------------------------------------------|-------------------------------------------------------------------------------------------------------------------------------------------------------------------------------------------------------------------------------------------------------------------------------|
| Allocation  | LA Grant                                        |                                                                                              | Total                                                                                                                                                                                                                                                                         |
|             | 10,000                                          | £                                                                                            | 10,000                                                                                                                                                                                                                                                                        |
|             | 10,000                                          | £                                                                                            | 10,000                                                                                                                                                                                                                                                                        |
|             | 70,000                                          | £                                                                                            | 70,000                                                                                                                                                                                                                                                                        |
| 311,235     | 428,463                                         | £                                                                                            | 739,698                                                                                                                                                                                                                                                                       |
| 1,029,166   | 338,538                                         | £                                                                                            | 1,367,704                                                                                                                                                                                                                                                                     |
|             | 15,000                                          | £                                                                                            | 15,000                                                                                                                                                                                                                                                                        |
| 180,000     | 160,000                                         | £                                                                                            | 340,000                                                                                                                                                                                                                                                                       |
| £ 1,520,401 | £ 1,032,001                                     | £                                                                                            | 2,552,402                                                                                                                                                                                                                                                                     |
|             | Allocation Allocation 311,235 1,029,166 180,000 | AllocationLA Grant10,00010,00010,00070,000311,235428,4631,029,166338,53815,000180,000160,000 | Allocation         LA Grant           10,000         £           10,000         £           10,000         £           70,000         £           311,235         428,463         £           1,029,166         338,538         £           180,000         160,000         £ |