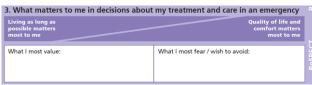

# Section 3: What matters to me about my treatment

Balance extending life with comfort and valued outcor

For modified CPR

vide clinical guidance on specific realistic intervention appropriate (including being taken or admitted to he

extending life

this gui

CPR attempts recommende Adult or child This is about what is most important to you, and what you do not want to happen

You can say if you want treatment to make you live longer, or you can say that you prefer to be kept comfortable