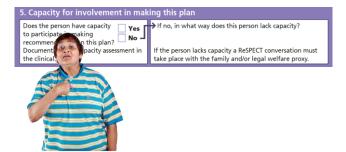

### Section 5:

This section is about if you can make a decision by yourself

#### 6. Involvement in making this plan

- The clinician(s) signing this plan is/are confirming that (select A,B or C, OR complete section D below):
  A This person has the mental capacity to participate in making these recommendations. They have been fully involved in this plan.
- B This person does not have the mental capacity, even with support, to participate in making these recommendations. Their past and present views, where ascertainable, have been taken into account. The plan has been made, where applicable, in consultation with their legal proxy, or where no proxy, with relevant family members/friends.
- C This person is less than 18 years old (16 in Scotland) and (please select 1 or 2, and also 3 as applicable or explain in section D below):
- They have sufficient maturity and understanding to participate in making this plan
   They do not have sufficient maturity and understanding to participate in this plan. Their views, when known, have been taken into account.
- When known, have been taken into account. **3** Those holding parental responsibility have been fully involved in discussing and making this plan.
- D If no other option has been selected, valid reasons must be stated here: (Document full explanation in the clinical record.)